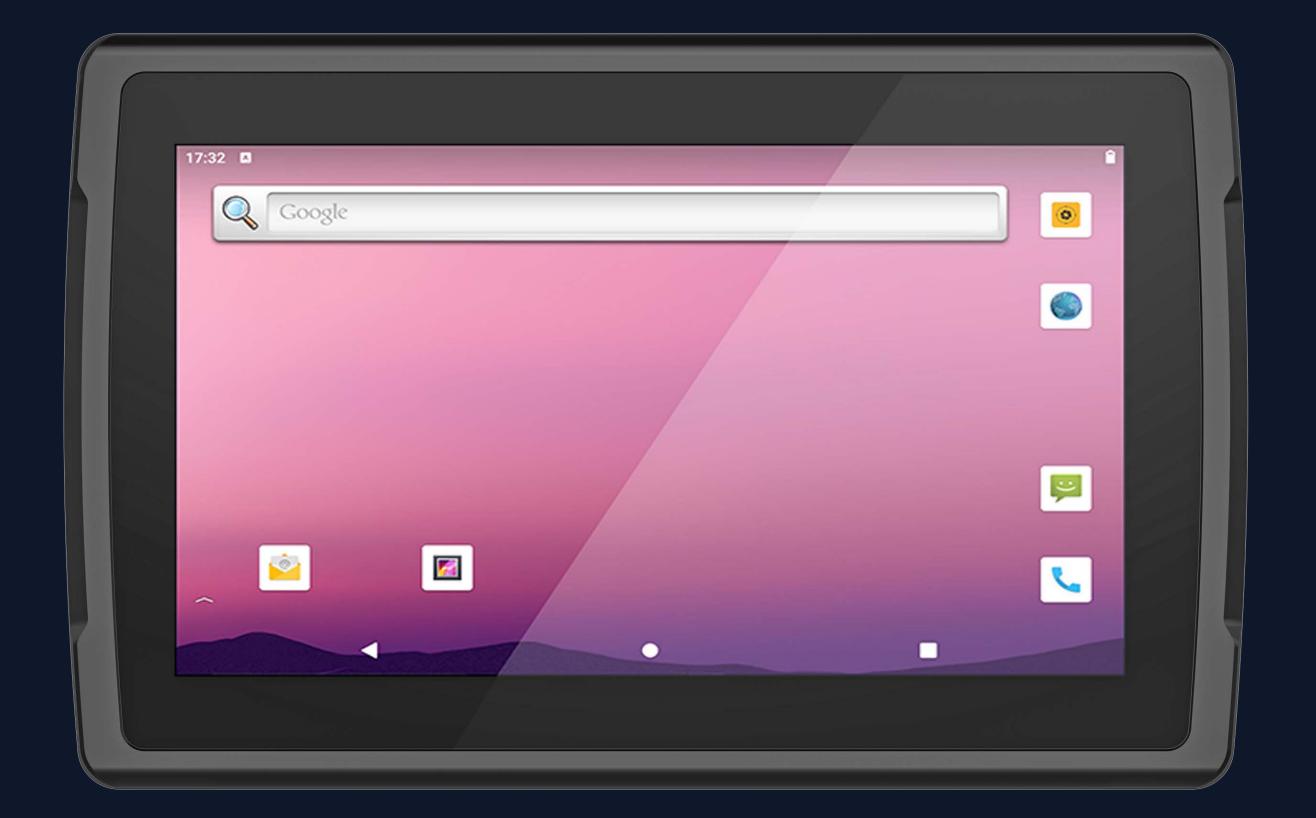

th Rockchip RK3568 Processor, low-power consumption;
- Android 12+ Linux dual systems, compatible with a variety of applications;
- Standard WIFI 5, BT5. 0, optional 4G and data radio communication modules;
- Peak brightness up to 700 nits, offering unparalleled clarity in bright outdoors;
- GPS/GLONASS/Beidou and RTK high-precision positioning systems are available;
- Multiple interface options covering AHD/TNC/SMA/Deutsch interfaces;
- Supports 6V to 36V wide voltage input, catering to diverse vehicle charging needs;
- IP65-rating, compliant with ISO16750 road vehicle performance testing standards.



**RK3568** 



**Android 12+Linux Dual-System** 





10.1-inch screen 700cd/m² Brightness



**Dual-band** WiFi 5



**GPS/GLONASS/** Beidou/RTK



Rich interface extensions



**IP65** 





# Vehicle PC V12R

### Specifications





Android 12+Linux Dual-System



### Memory

RAM 4GB ROM 64GB



Type: MIPI HD Size: 10.1 inch 16:10 Resolution: 1280\*800 IPS Brightness: 700cd/m²

Optional:

LVDS 10.1 Landscape screen Resolution: 1024\*600

Brightnes: 750/m²



### Touch Pannel

5-Point Capacitive Screen





Built in 2032 RTC dry battery



WIFI 802.11(a/b/g/n/ ac)2.4G+5.0G(5.1G+5.8G) **Dual-band WIFI** 



BT 5.0



4G



GPS, GLONASS, Beidou, Optional: Single Beidou

# Data Radio(Optional) 造 I/O Interface

Frequency range: 410-470MHz

SIM Card Slot: MICRO-SIM \*1 TF Card Slot: MICRO-SD \*1 Standard USB-A Port / Data Transfer: USB 2.0 \*1, USB A Port, **HOST Data Transfer** Video Input: AHD \*4, GX12 4-Pin Connector\*4 Antenna Interfaces (Optional): TNC \*2, SMA \*2 26-PIN