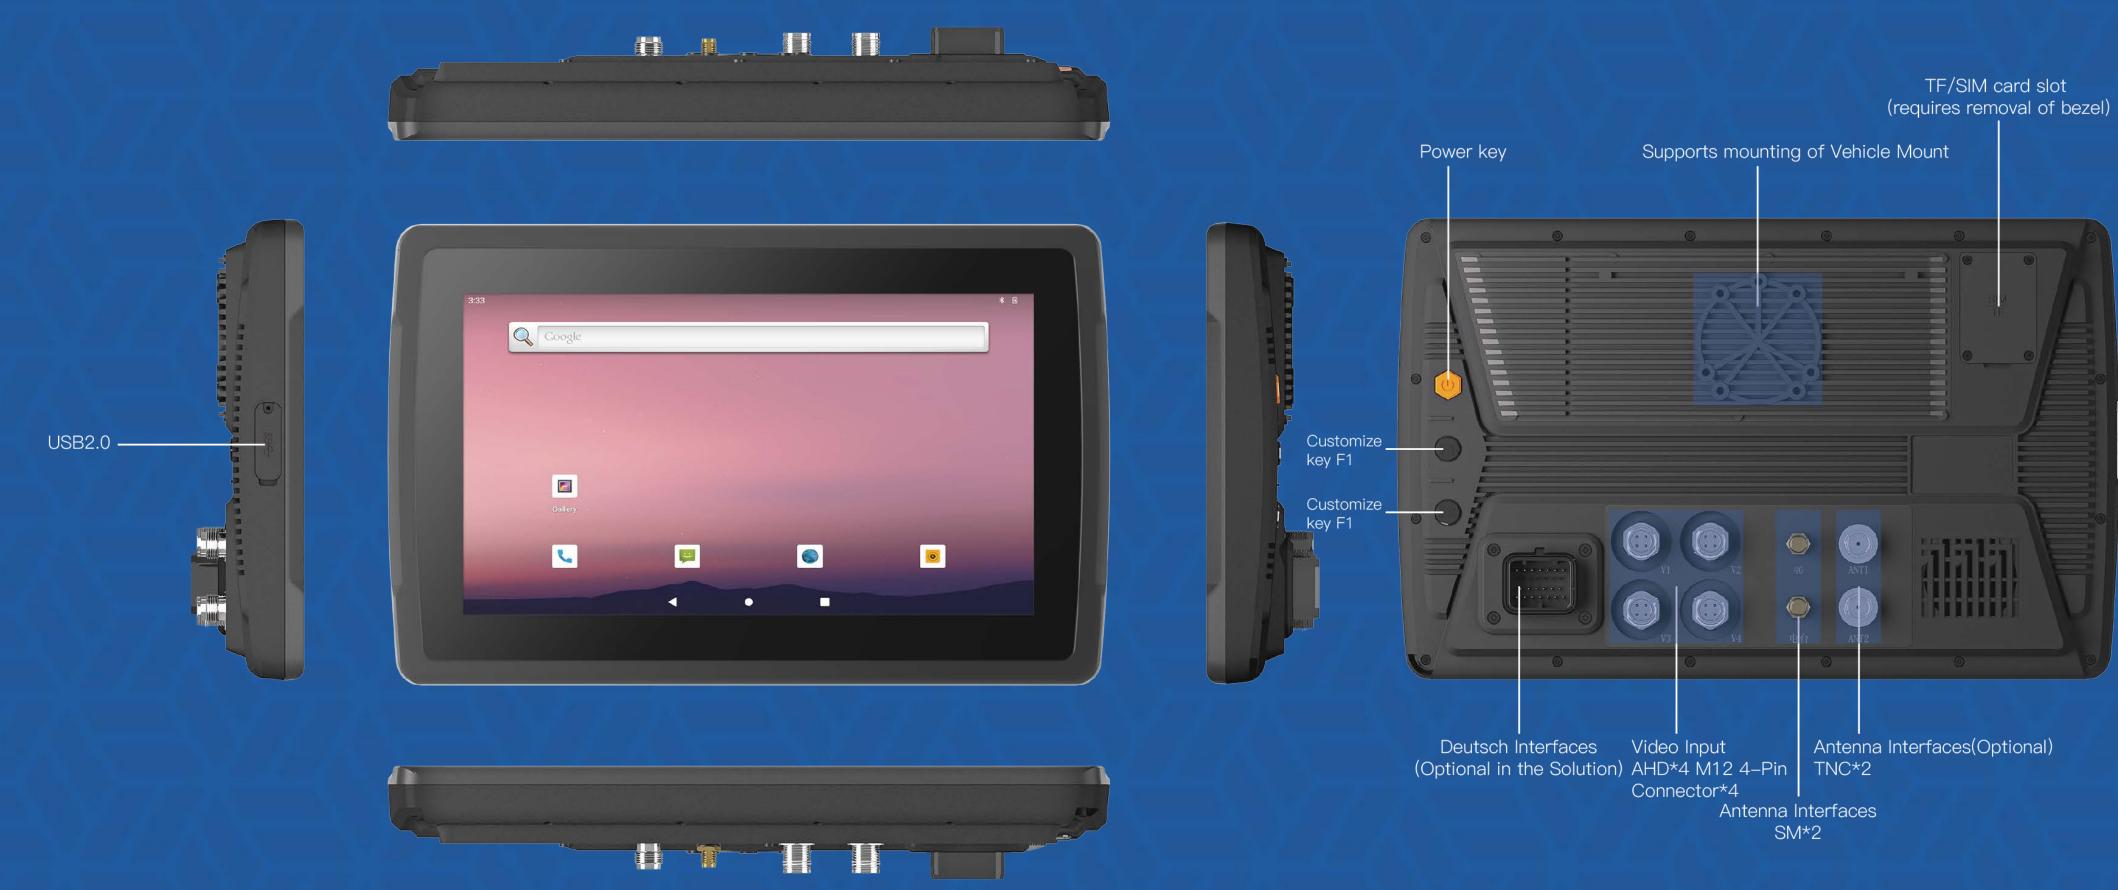

# Data Radio(Optional) 造 I/O Interface

Frequency range: 410-470MHz

SIM Card Slot: MICRO-SIM \*1 TF Card Slot: MICRO-SD \*1 Standard USB-A Port / Data Transfer: USB 2.0 \*1, USB A Port, **HOST Data Transfer** Video Input: AHD \*4, GX12 4-Pin Connector\*4 Antenna Interfaces (Optional): TNC \*2, SMA \*2 26-PIN Deutsch Interfaces (Optional in the Solution)

# Vehicle PC V12R

### Product Six Views